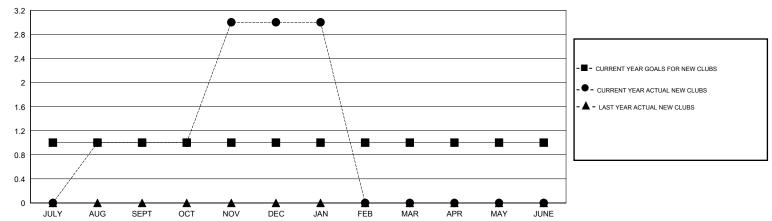

## MONTHLY MEMBERSHIP PROGRESS REPORT

District 320 E

Results as of: 1/31/2017



## GOALS AND ACTUAL NEW CLUBS CUMULATIVE



## GOALS AND ACTUAL MEMBERS CUMULATIVE



| NEW MEMBER GROWTH NET GOAL      |
|---------------------------------|
| - NEW MEMBER GROWTH ACTUAL      |
| ▲ - LAST YEAR MEMBERSHIP ACTUAL |
|                                 |

| DROPPED CLUBS: 4 |     |
|------------------|-----|
| DROPPED MEMBERS  |     |
| DECEASED         | 3   |
| CLUB CANCELLED   | 30  |
| OTHER            | 241 |
| TOTAL            | 274 |

| 30 CLUBS OF 60 ADDED 1 OR MORE NEW MEMBERS | GENDER DISTRIBUTION |                                |       |
|--------------------------------------------|---------------------|--------------------------------|-------|
|                                            | MALE<br>FEMALE      | 1,751 (71.21%)<br>708 (28.79%) |       |
| CLICK HERE FOR CUMULATIVE MEMBERSHIP DATA  | TOTAL FA