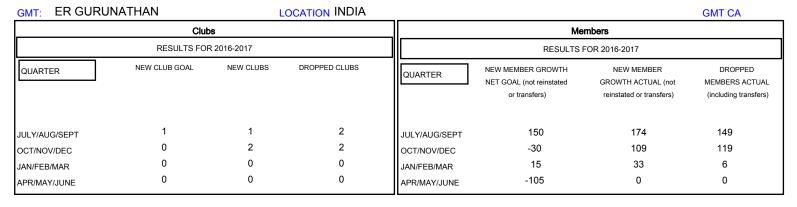

| DROPPED CLUBS: 4 |     |
|------------------|-----|
| DROPPED MEMBERS  |     |
| DECEASED         | 3   |
| CLUB CANCELLED   | 30  |
| OTHER            | 241 |
| TOTAL            | 274 |

| 30 CLUBS OF 60 ADDED 1 OR MORE NEW MEMBERS | GENDER DISTRIBUTION |                                |       |
|--------------------------------------------|---------------------|--------------------------------|-------|
|                                            | MALE<br>FEMALE      | 1,751 (71.21%)<br>708 (28.79%) |       |
| CLICK HERE FOR CUMULATIVE MEMBERSHIP DATA  | TOTAL FAMILY UNIT   | MEMBERS                        | 1,566 |
|                                            | FAMILY MEMBERS P    | AYING HALF                     | 929   |