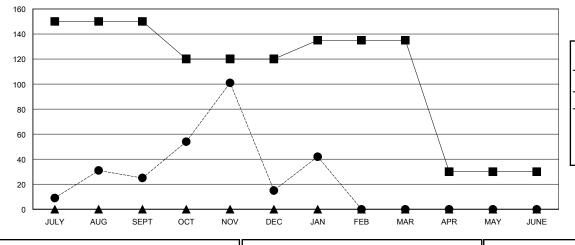

## GOALS AND ACTUAL MEMBERS CUMULATIVE

| NEW MEMBER GROWTH NET GOAL      |
|---------------------------------|
| - NEW MEMBER GROWTH ACTUAL      |
| ▲ - LAST YEAR MEMBERSHIP ACTUAL |
|                                 |